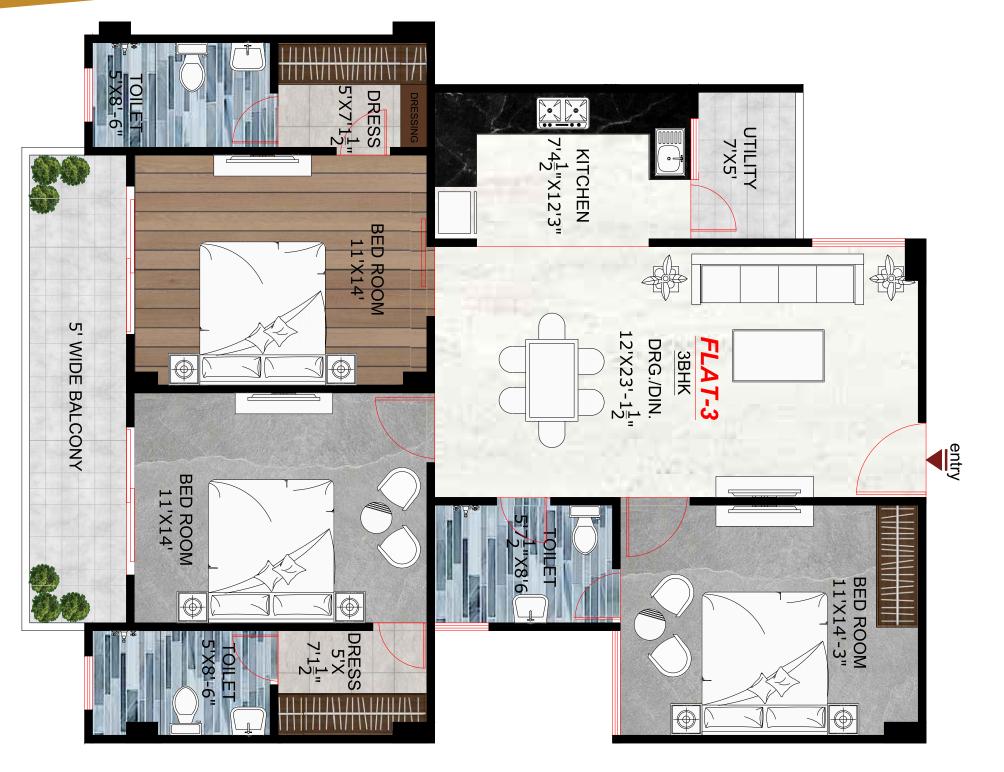

## SUPER BUILDUP AREA-1794.72 SQ. FT.

SUPER BUILDUP AREA-1592.31 SQ. FT.

SUPER BUILDUP AREA-1753.8 SQ. FT

Regd. Off.: N 99, 3rd Floor, RS Square, Indira Nagar (Near SBI) Kanpur-208026 Contact For: +91-9161222206, +91-9793734567, +91-9935272956, +91-9235550080 Website: www.rshousing.co.in • E-mail: info@rshousing.co.in