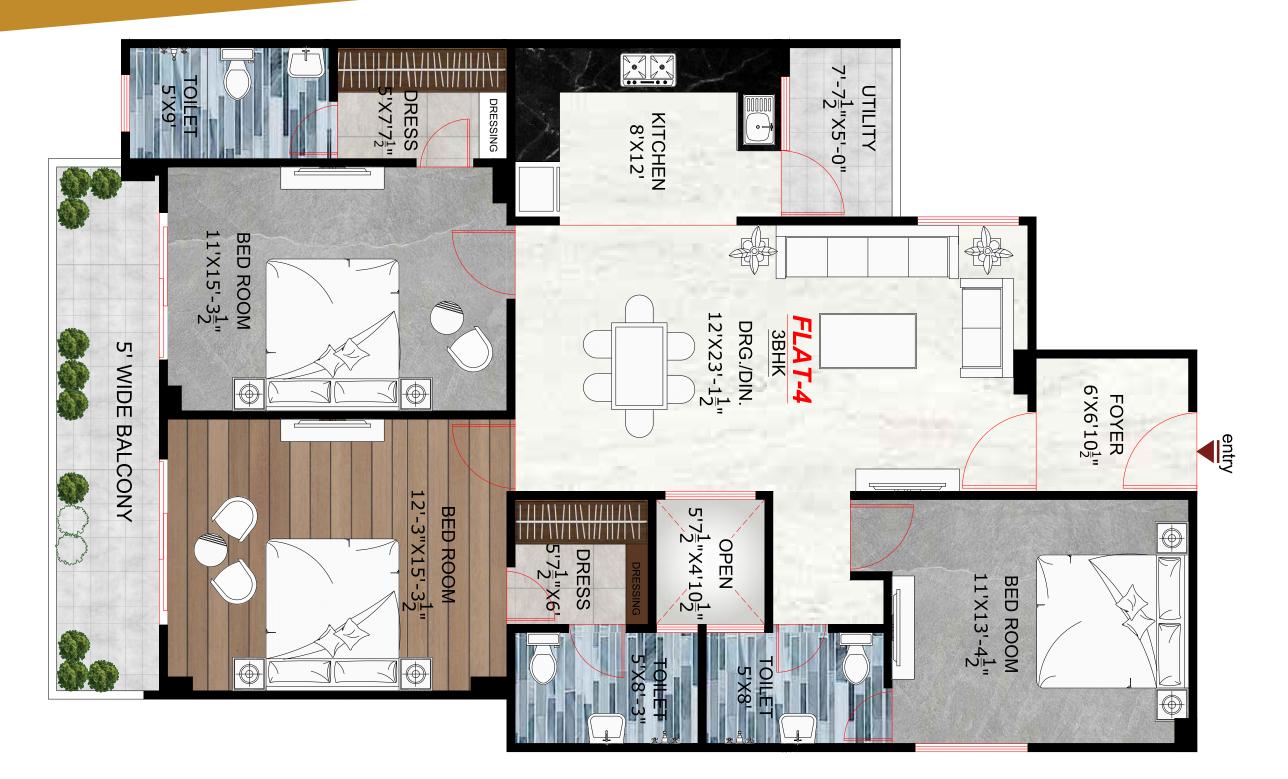

Each apartment at Crystal Palm Residency is meticulously designed to offer spacious and comfortable living. With 1700 sqft to 2400 sqft. of flat area, you'll have plenty of room to relax and unwind. The apartment complex features G+5 floors, ensuring a peaceful and private living environment.

## SUPER BUILDUP AREA-1794.72 SQ. FT.

SUPER BUILDUP AREA-1592.31 SQ. FT.

SUPER BUILDUP AREA-1753.8 SQ. FT

Regd. Off.: N 99, 3rd Floor, RS Square, Indira Nagar (Near SBI) Kanpur-208026 Contact For: +91-9161222206, +91-9793734567, +91-9935272956, +91-9235550080 Website: www.rshousing.co.in • E-mail: info@rshousing.co.in