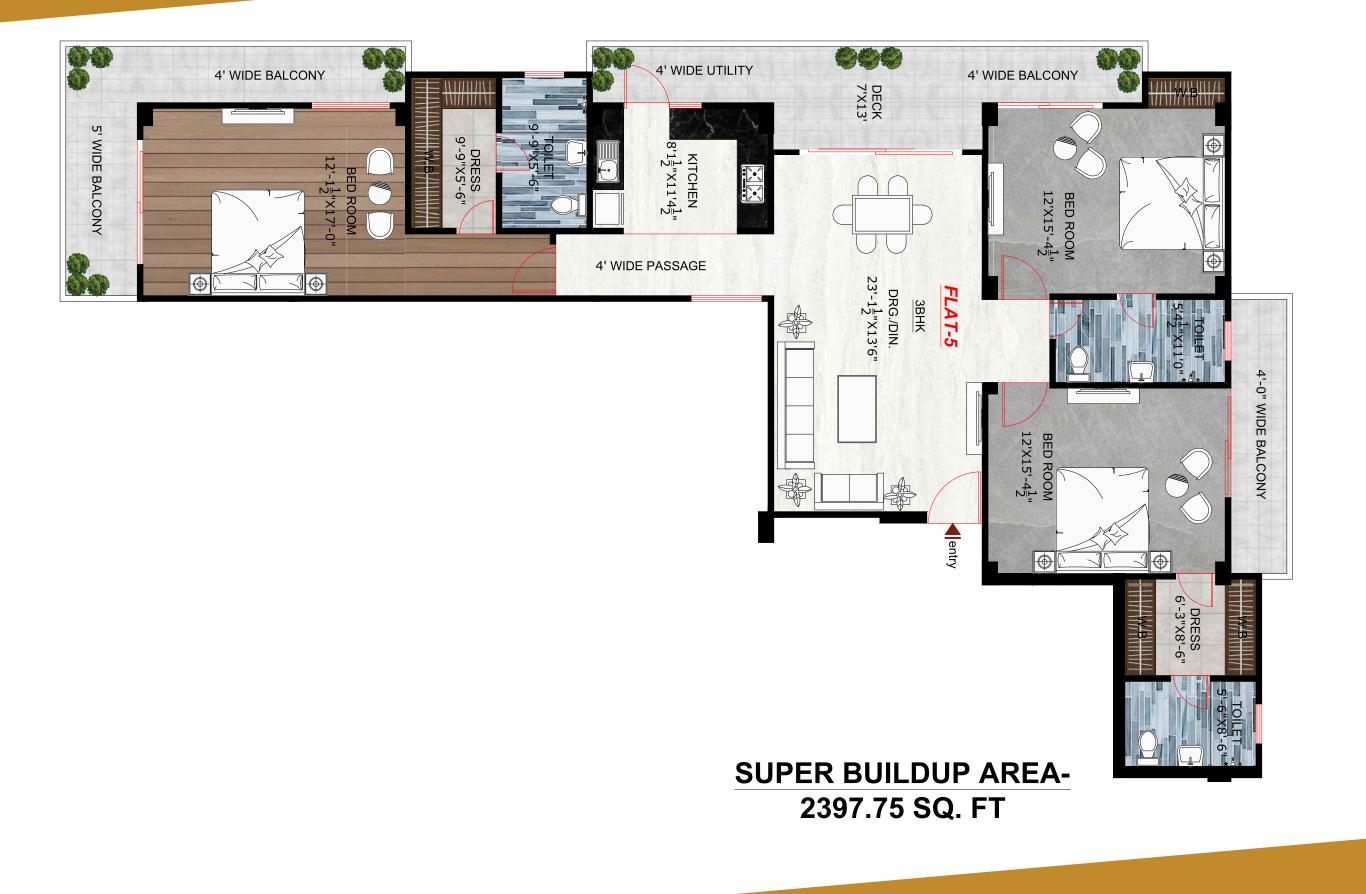

Each apartment at Crystal Palm Residency is meticulously designed to offer spacious and comfortable living. With 1700 sqft to 2400 sqft. of flat area, you'll have plenty of room to relax and unwind. The apartment complex features G+5 floors, ensuring a peaceful and private living environment.

## SUPER BUILDUP AREA-1794.72 SQ. FT.

SUPER BUILDUP AREA-1592.31 SQ. FT.

SUPER BUILDUP AREA-1753.8 SQ. FT

Regd. Off.: N 99, 3rd Floor, RS Square, Indira Nagar (Near SBI) Kanpur-208026 Contact For: +91-9161222206, +91-9793734567, +91-9935272956, +91-9235550080 Website: www.rshousing.co.in • E-mail: info@rshousing.co.in