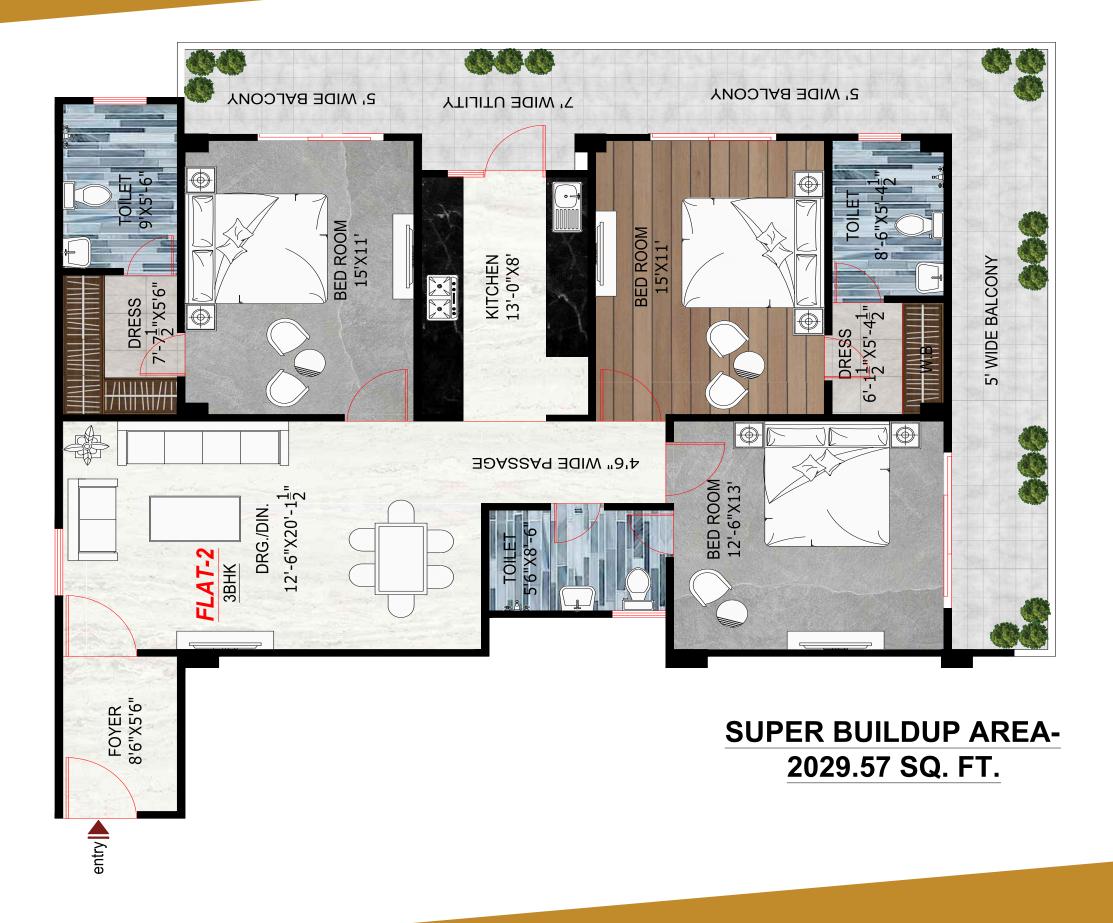

## SUPER BUILDUP AREA-1794.72 SQ. FT.

SUPER BUILDUP AREA-1592.31 SQ. FT.

SUPER BUILDUP AREA-1753.8 SQ. FT

Regd. Off.: N 99, 3rd Floor, RS Square, Indira Nagar (Near SBI) Kanpur-208026 Contact For: +91-9161222206, +91-9793734567, +91-9935272956, +91-9235550080 Website: www.rshousing.co.in • E-mail: info@rshousing.co.in