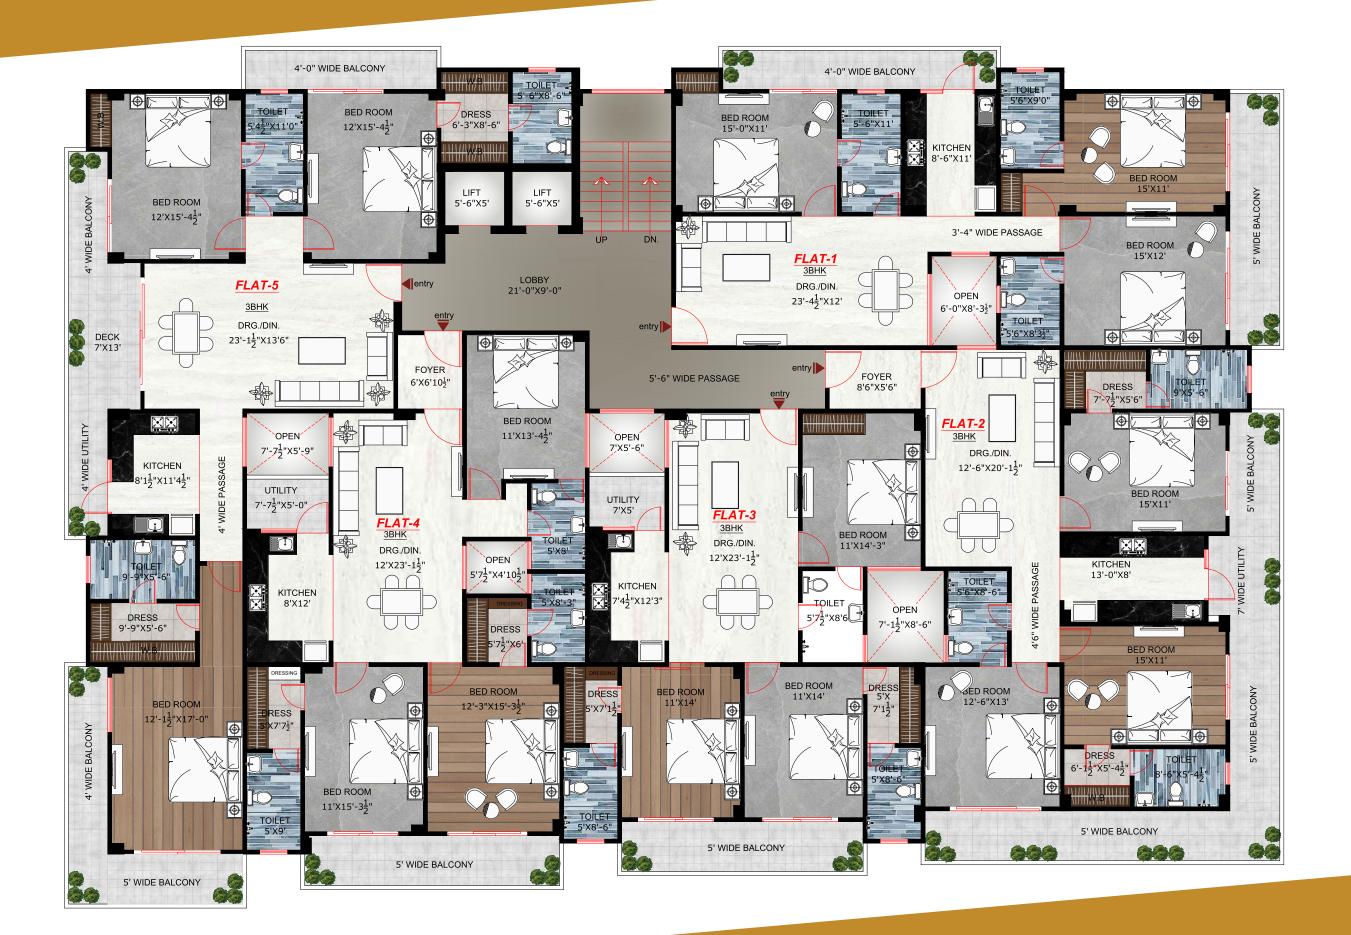

Each apartment at Crystal Palm Residency is meticulously designed to offer spacious and comfortable living. With 1700 sqft to 2400 sqft. of flat area, you'll have plenty of room to relax and unwind. The apartment complex features G+5 floors, ensuring a peaceful and private living environment.

## SUPER BUILDUP AREA-1794.72 SQ. FT.

SUPER BUILDUP AREA-1592.31 SQ. FT.

SUPER BUILDUP AREA-1753.8 SQ. FT

Regd. Off.: N 99, 3rd Floor, RS Square, Indira Nagar (Near SBI) Kanpur-208026 Contact For: +91-9161222206, +91-9793734567, +91-9935272956, +91-9235550080 Website: www.rshousing.co.in • E-mail: info@rshousing.co.in