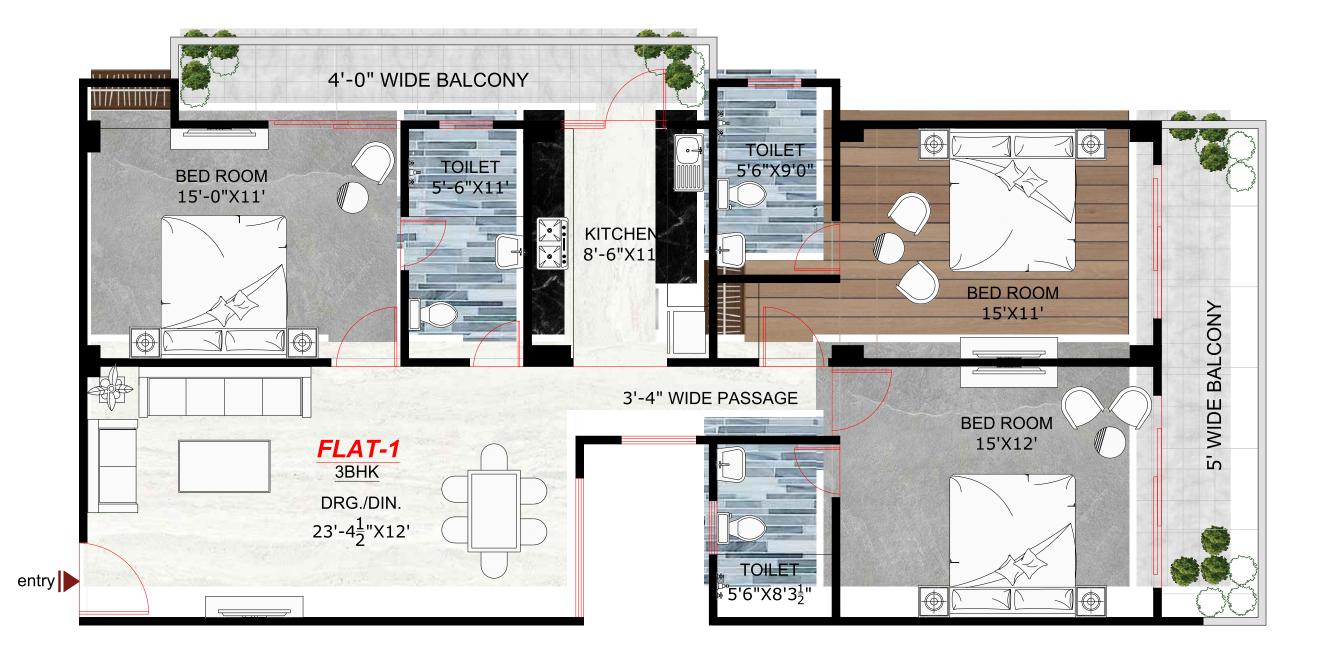

## SUPER BUILDUP AREA-1794.72 SQ. FT.

SUPER BUILDUP AREA-1592.31 SQ. FT.

SUPER BUILDUP AREA-1753.8 SQ. FT

Regd. Off.: N 99, 3rd Floor, RS Square, Indira Nagar (Near SBI) Kanpur-208026 Contact For: +91-9161222206, +91-9793734567, +91-9935272956, +91-9235550080 Website: www.rshousing.co.in • E-mail: info@rshousing.co.in